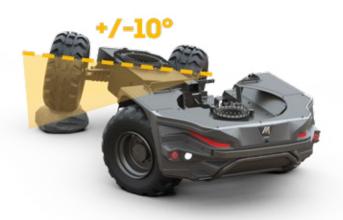

#### **POWER OF AGILITY**

Inspired by slope tractors, the Revotruck delivers exceptional stability. The central linkage between the two parts of the chassis offers up to 20° of oscillation.

The two oscillating ends of the chassis follow the contour of the terrain independently, thus assuring stability and traction in all conditions.