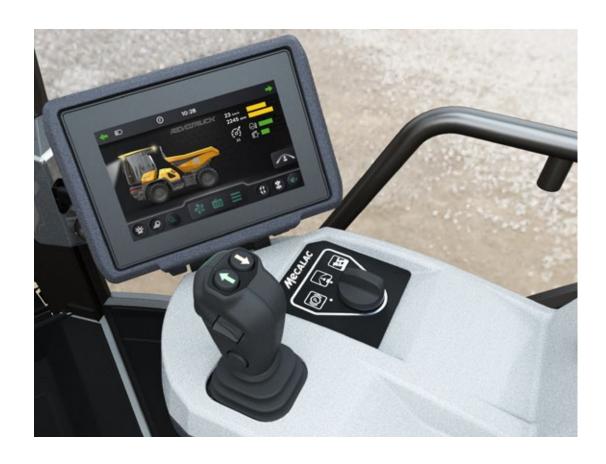

The command center of the Revotruck offers premium comfort to the drivers thanks to the large touch screen and the multifunctional joystick from which all operations and preferences are controlled.

No need to turn a cumbersome console, just press a button to start the revolution!

#### **INTELLIGENT CONTROLS**

### ALWAYS THE SAME DRIVING LOGIC

The Revotruck automatically adapts its behaviour to the actual position of the cab in a way that drivers maintain the same driving logic at all times. For example, the direction of travel (forward/reverse) remains unchanged for the driver regardless of the position of the cab, as well as the wheel steering which adapts to the rotation of the cab.