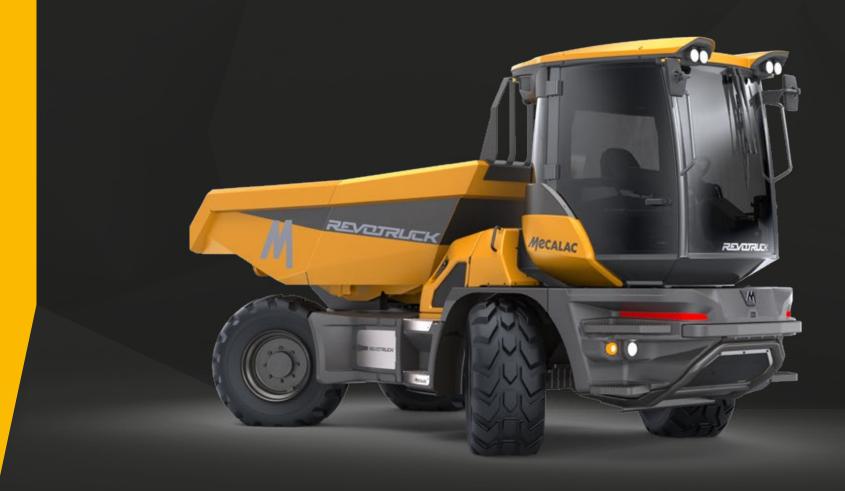

## THE MECALAC REVOLUTION

Mecalac has created the Revotruck, a unique piece of engineering that combines the revolution of the cab with off-road truck capabilities. Operators can now rotate the entire cab at the touch of a button to keep their vision and focus on the job and obstacles on site. The exclusive chassis with central oscillation ensures stability and traction in all ground conditions. Together with extreme ease of use and accessibility, the Revotruck makes material transport smarter and safer.

Based on our user-centric innovation process, we have created a new type of vehicle for smarter and safer material transport. This revolution has a name: The Revotruck.

The Revotruck is not just a dumper; it is an iconic machine with a rotating cab and an exclusive chassis architecture that combines stability and mobility.