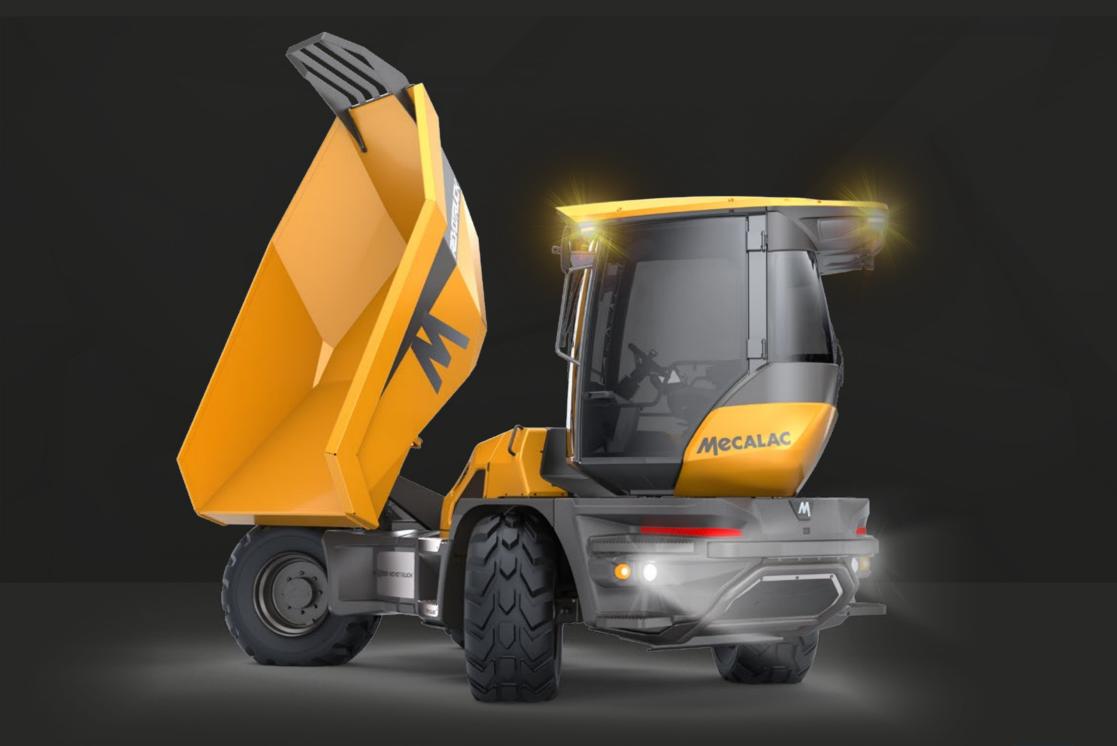

### SMARTER & SAFER OPERATIONS

The rotating cab of the Revotruck turns up to 225-deg to provide 360-deg visibility of the surroundings and skip movements. Drivers always face the direction of travel, reducing downtime for tricky manoeuvres and drastically lowering the chance of a crash or accident on the worksite.

Best of both worlds, the Revotruck is a rear dump truck when carrying materials and a precise and manoeuvrable site dumper when loading and unloading materials using the skip.