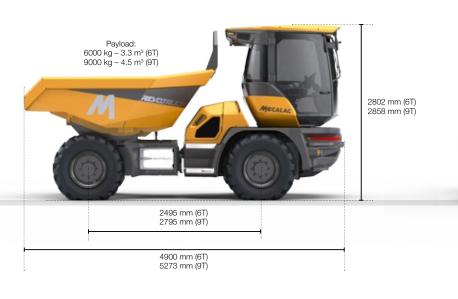

### <sup>+</sup> TECHNICAL DATA

TURNING CIRCLE OUTSIDE TIRES

Ø
6777 mm (6T)
7432 mm (9T)