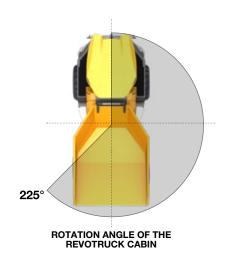

### SMARTER & SAFER OPERATIONS

The rotating cab of the Revotruck turns up to 225-deg to provide 360-deg visibility of the surroundings and skip movements. Drivers always face the direction of travel, reducing downtime for tricky manoeuvres and drastically lowering the chance of a crash or accident on the worksite.