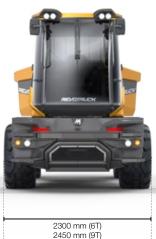

### <sup>+</sup> TECHNICAL DATA

TURNING CIRCLE OUTSIDE TIRES

Ø
6777 mm (6T)
7432 mm (9T)