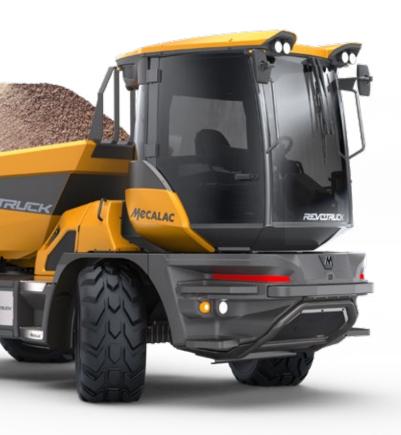

## THE MECALAC REVOLUTION

Mecalac has created the Revotruck, a unique piece of engineering that combines the revolution of the cab with off-road truck capabilities. Operators can now rotate the entire cab at the touch of a button to keep their vision and focus on the job and obstacles on site. The exclusive chassis with central oscillation ensures stability and traction in all ground conditions. Together with extreme ease of use and accessibility, the Revotruck makes material transport smarter and safer.

### SMARTER & SAFER OPERATIONS

The rotating cab of the Revotruck turns up to 225-deg to provide 360-deg visibility of the surroundings and skip movements. Drivers always face the direction of travel, reducing downtime for tricky manoeuvres and drastically lowering the chance of a crash or accident on the worksite.