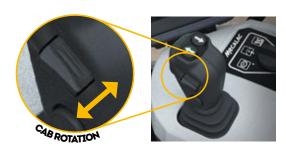

#### **REVOLUTION OF THE CAB**

### REVOLUTION AT THE PRESS OF A BUTTON

### IMPROVED WORKING POSTURES

With drivers at the heart of the Revotruck design, we make the revolution of the cab possible at the touch of a button. As a result, drivers constantly maintain a correct body posture and avoid back problems by eliminating back or neck-twisting work positions.

The command center of the Revotruck offers premium comfort to the drivers thanks to the large touch screen and the multifunctional joystick from which all operations and preferences are controlled.

No need to turn a cumbersome console, just press a button to start the revolution!