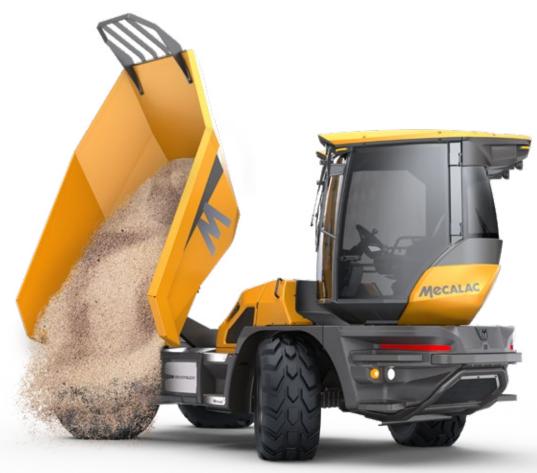

Best of both worlds, the Revotruck is a rear dump truck when carrying materials and a precise and manoeuvrable site dumper when loading and unloading materials using the skip.

### REVOLUTION IN ITS BODY

The unique chassis of the Revotruck is completed by four equally sized wheels with a switchable steering mode (front steering, all-wheel steering and crab steering) that opens up possibilities for working with superior agility in the tightest spaces and with the tightest turning radius of the market.