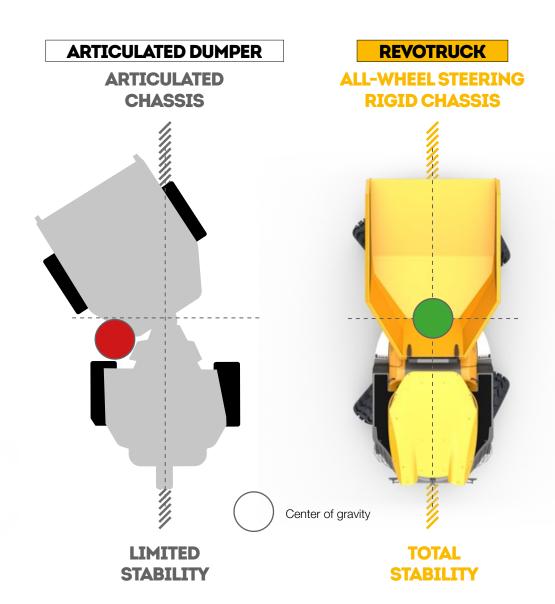

**ARTICULATED DUMPER** 

### **STABILITY**

#### **POWER OF AGILITY**

Inspired by slope tractors, the Revotruck delivers exceptional stability. The central linkage between the two parts of the chassis offers up to 20° of oscillation.

The two oscillating ends of the chassis follow the contour of the terrain independently, thus assuring stability and traction in all conditions.