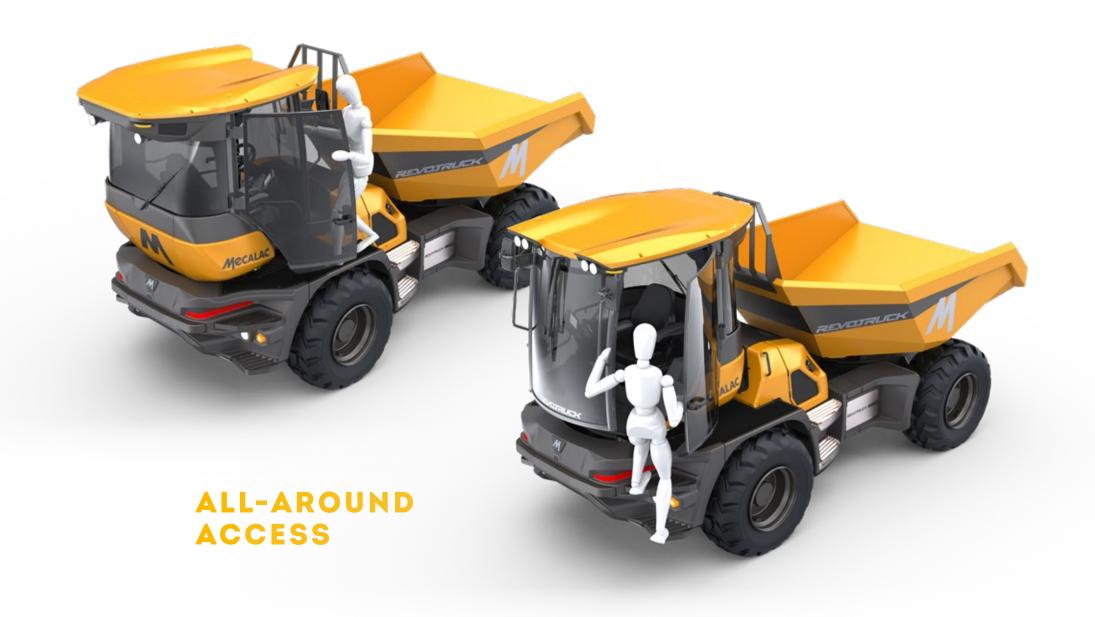

### **ACCESSIBILITY**

### REVOLUTION IS ALL-AROUND

Our challenge was to provide unrestricted access to the Revotruck to enhance site dumper safety and ergonomics. We have overcome this challenge by designing the chassis around the cabin with large access to each corner of the driver's station.

Therefore, access to the Revotruck is always safe and effortless.