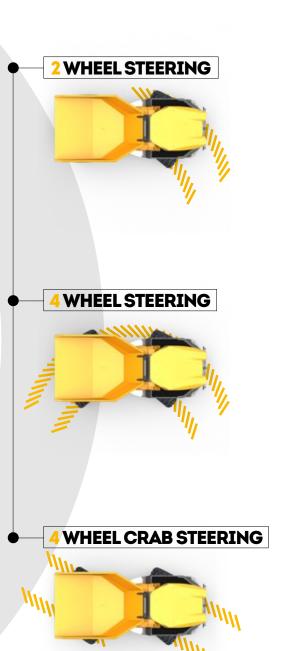

### REVOLUTION IN ITS BODY

The unique chassis of the Revotruck is completed by four equally sized wheels with a switchable steering mode (front steering, all-wheel steering and crab steering) that opens up possibilities for working with superior agility in the tightest spaces and with the tightest turning radius of the market.