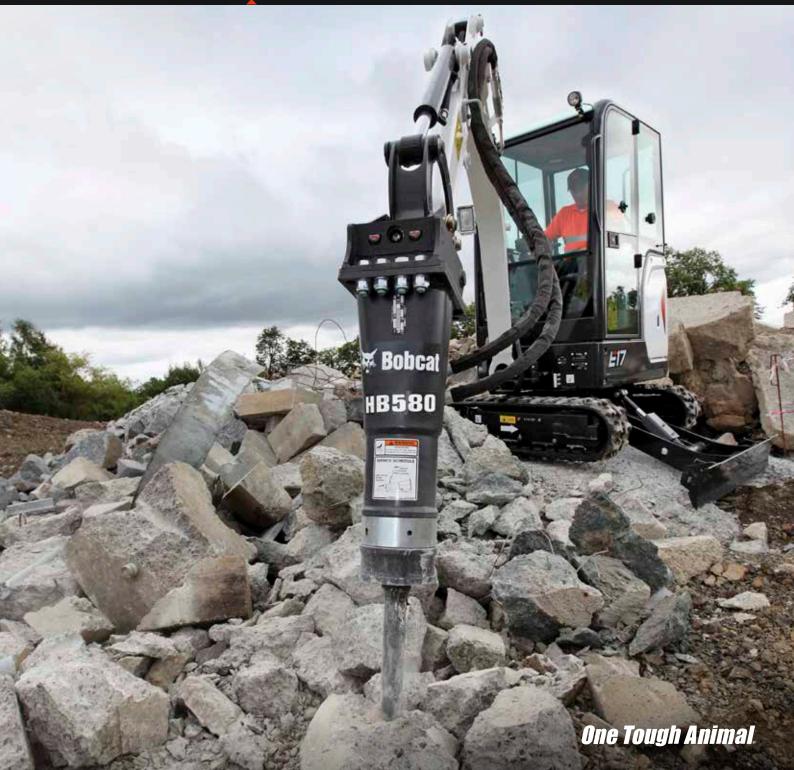

ATTACHMENTS

Bohcal

LDR MEX TLS RTLS BHL

**Description:** Bobcat<sup>®</sup> breakers offer high performance, low maintenance, and are easy to use. All breakers feature a frame with a cylindrical design, providing improved access to jobs in confined areas. All breakers have a silenced housing as standard.

Description: Bobcat\* Bobcat breakers offer high performance, low maintenance, and are easy to use. All breakers feature a frame with a cylindrical design, providing improved access to jobs in confined areas. All breakers have a silenced housing as standard.