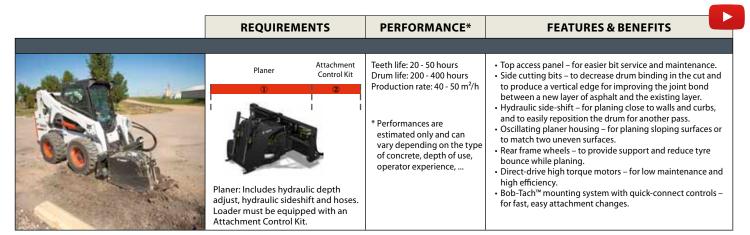

## PLANER

ATTACHMENTS

LDR MEX TLS RTLS BHL

**One Tough Animal** 

and for

Description: Equipped with direct-drive, high-torque hydraulic motor. These low maintenance attachments efficiently mill asphalt or concrete. Planers feature hydraulic side-shift for planing close to walls and curbs. Consistent depth control and ski depth visible from the operator's seat. Make precise adjustments with fingertip controls.