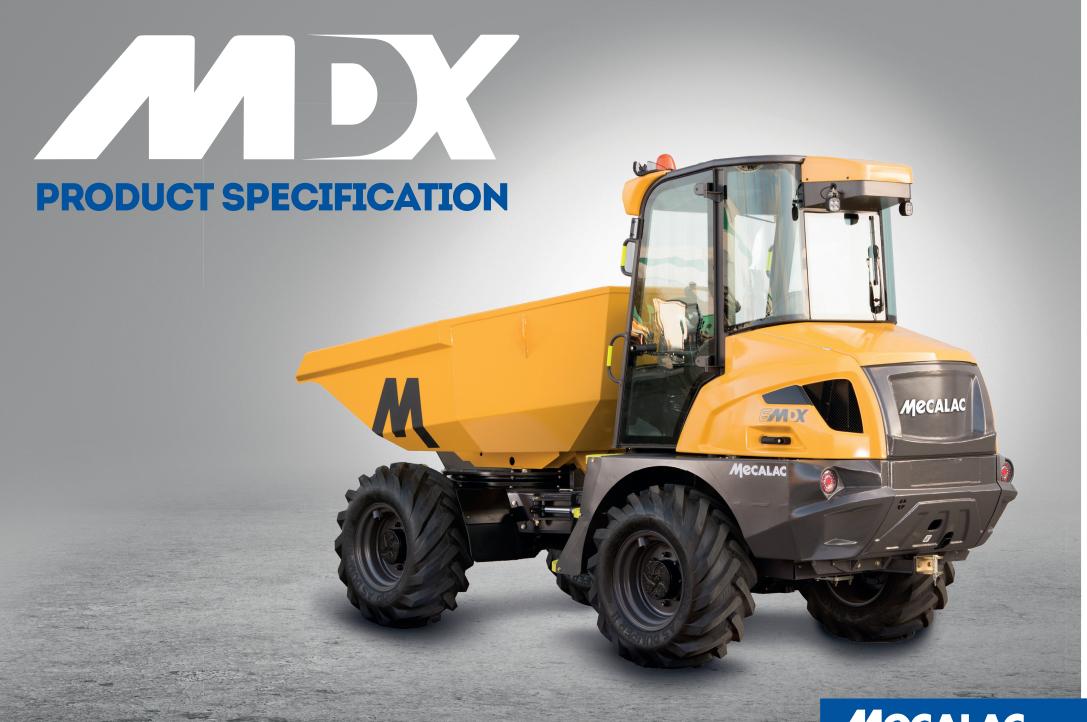

## THE MDX: COMBINING SAFETY AND DESIGN BY PUTTING THE DRIVER FIRST

- Unparalleled integration of the cab in the design
- Best accessibility of any machine on the market thanks to a ladder which makes climbs and descents safe and limits driver fatigue
- "Butterfly" side doors creating a wide access space
- Excellent direct field of vision complemented by a forward facing camera and optional hazard detection
- The addition of a cast iron rear shield for optimum protection
- Excellent ground clearance for optimum access on all terrain
- An isolated cab to limit noise and vibrations
- Fuel tank and a service hatch in lower section of the machine for easier access
- An advanced dashboard integrating "as standard" the camera screen
- Air conditioning available as an option