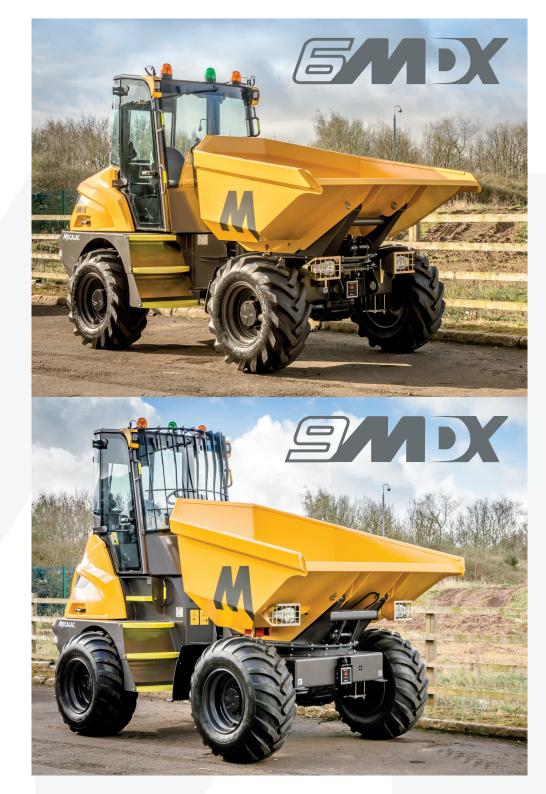

## **6MDX FACTS AND FIGURES**

| Operating weight (kg) | 4950    | Capacity (kg)                 | 6000                      |
|-----------------------|---------|-------------------------------|---------------------------|
| Power rating (kW/hp)  | 55 / 74 | Total height (mm)             | 2930                      |
| Speed (km/h)          | 28      | Engine                        | Perkins stage IIIB, 55 kW |
| Width (mm)            | 2190    | Frontal or 180° rotation skip |                           |
| Total length (mm)     | 4445    |                               |                           |

## **9MDX FACTS AND FIGURES**

| Operating weight (kg) | 5860    | Capacity (kg)                 | 9000                      |
|-----------------------|---------|-------------------------------|---------------------------|
| Power rating (kW/hp)  | 55 / 74 | Total height (mm)             | 3430                      |
| Speed (km/h)          | 24      | Engine                        | Perkins stage IIIB, 55 kW |
| Width (mm)            | 2380    | Frontal or 180° rotation skip |                           |
| Total length (mm)     | 4605    |                               |                           |